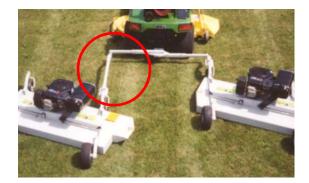

The rear hitch (Part # 900009 used on Models H40B, H60B & C60BE or Part # 900137 used on Models Pro60K) is used for hitching two AcrEase in tandem (both off to the left side).