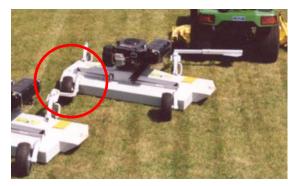

The long tongue extension (Part # 900008 used on Models H40B, H60B & C60BE or Part # 900136 used on Models Pro60K) is used when two AcrEase are pulled (one on the left and one on the right). By extending the left side AcrEase back, grass will not be blown onto the right side AcrEase.