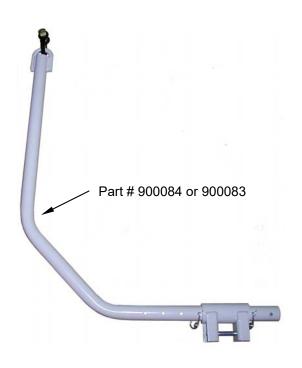

## Use on ATVs, Utility Vehicles, and all other tow vehicles without mowing decks.

- The ATV tongue hitches directly to the tow vehicles existing hitch with a clevis pin.
- Quick and easy initial installation.
- The ATV tongue can be quickly interchanged from the offset position to direct behind towing.

- Quick response maneuverability and stability at high mowing speeds and on steep banks may be reduced slightly.
- When pulling multiple wing mowers the ATV Tongue is not adequate. Please refer to the following page to see the combination of hitches needed to pull two wing mowers with a tow vehicle without a mower deck.
- The Models H40B, H60B C60BE use Part # 900084 and the Models Pro60K uses part # 900083.

- 3. Long Tongue Extension (Part # 900008 or 900136)
- 4. Rear Hitch Assembly (Part # 900009 or 900137)
- 5. ATV Tongue Assembly (Part # 900084 or 900083)