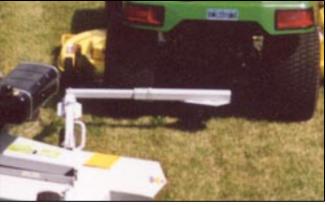

## LAWN AND GARDEN HITCHING Use on riding mowers and zero turn radius mowers (ZTR)

- The Lawn and Garden Hitching bolts directly to the existing hitch on any riding lawn mower or zero turning radius mower.
- Allows for close hitching of the AcrEase and telescopes in or out to adjust for the tow vehicles deck width.
- Provides a maneuverable quick response system with maximum stability at high mowing speeds and on steep banks.
- When pulling one wing mower (Models H40B, H60B & C60BE) use Part #'s 900013 & 900028. For the Models Pro60K use Part #'s 900138 & 900028.
- When pulling multiple wing mowers it is necessary to purchase additional hitching. The following pictures are suggested ways to pull multiple wing mowers with a tow vehicle that has a mower deck. For a complete description of the combination of hitches needed please refer to the following pages.

## Use on ATVs, Utility Vehicles, and all other tow vehicles without mowing decks.

- The ATV tongue hitches directly to the tow vehicles existing hitch with a clevis pin.
- Quick and easy initial installation.
- The ATV tongue can be quickly interchanged from the offset position to direct behind towing.