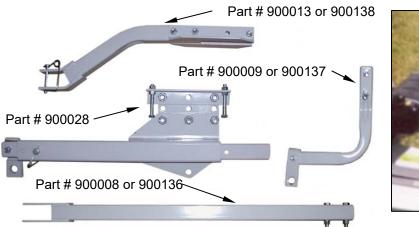

## LAWN AND GARDEN HITCHING Use on riding mowers and zero turn radius mowers (ZTR)

- The Lawn and Garden Hitching bolts directly to the existing hitch on any riding lawn mower or zero turning radius mower.
- Allows for close hitching of the AcrEase and telescopes in or out to adjust for the tow vehicles deck width.
- Provides a maneuverable quick response system with maximum stability at high mowing speeds and on steep banks.
- When pulling one wing mower (Models H40B, H60B & C60BE) use Part #'s 900013 & 900028. For the Models Pro60K use Part #'s 900138 & 900028.
- When pulling multiple wing mowers it is necessary to purchase additional hitching. The following pictures are suggested ways to pull multiple wing mowers with a tow vehicle that has a mower deck. For a complete description of the combination of hitches needed please refer to the following pages.

The long tongue extension (Part # 900008 used on Models H40B, H60B & C60BE or Part # 900136 used on Models Pro60K) is used when two AcrEase are pulled (one on the left and one on the right). By extending the left side AcrEase back, grass will not be blown onto the right side AcrEase.

The rear hitch (Part # 900009 used on Models H40B, H60B & C60BE or Part # 900137 used on Models Pro60K) is used for hitching two AcrEase in tandem (both off to the left side).

- 3. Long Tongue Extension (Part # 900008 or 900136)
- 4. Rear Hitch Assembly (Part # 900009 or 900137)
- 5. ATV Tongue Assembly (Part # 900084 or 900083)