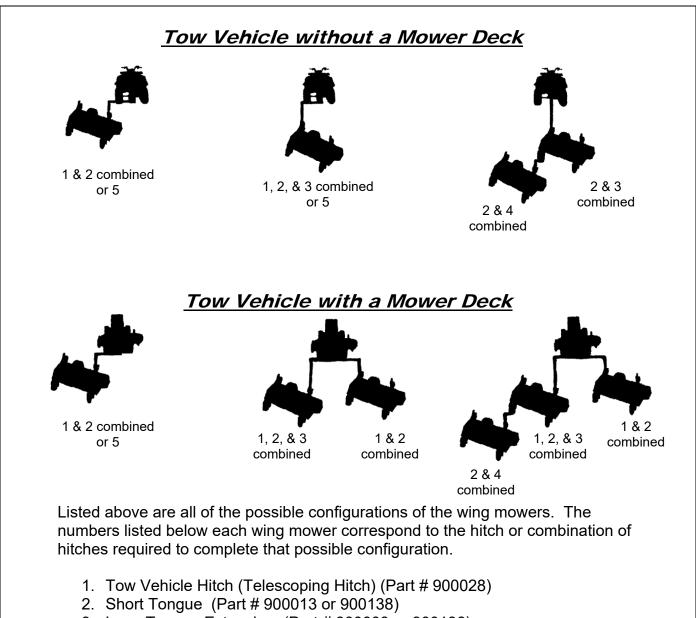

## LAWN AND GARDEN HITCHING Use on riding mowers and zero turn radius mowers (ZTR)

- The Lawn and Garden Hitching bolts directly to the existing hitch on any riding lawn mower or zero turning radius mower.
- Allows for close hitching of the AcrEase and telescopes in or out to adjust for the tow vehicles deck width.
- Provides a maneuverable quick response system with maximum stability at high mowing speeds and on steep banks.
- When pulling one wing mower (Models H40B, H60B & C60BE) use Part #'s 900013 & 900028. For the Models Pro60K use Part #'s 900138 & 900028.
- When pulling multiple wing mowers it is necessary to purchase additional hitching. The following pictures are suggested ways to pull multiple wing mowers with a tow vehicle that has a mower deck. For a complete description of the combination of hitches needed please refer to the following pages.

The long tongue extension (Part # 900008 used on Models H40B, H60B & C60BE or Part # 900136 used on Models Pro60K) is used when two AcrEase are pulled (one on the left and one on the right). By extending the left side AcrEase back, grass will not be blown onto the right side AcrEase.

The rear hitch (Part # 900009 used on Models H40B, H60B & C60BE or Part # 900137 used on Models Pro60K) is used for hitching two AcrEase in tandem (both off to the left side).

- 3. Long Tongue Extension (Part # 900008 or 900136)
- 4. Rear Hitch Assembly (Part # 900009 or 900137)
- 5. ATV Tongue Assembly (Part # 900084 or 900083)