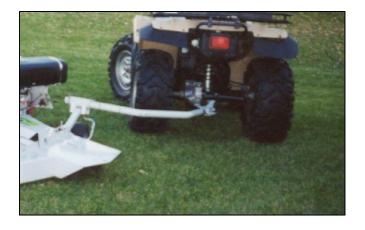

## Use on ATVs, Utility Vehicles, and all other tow vehicles without mowing decks.

- The ATV tongue hitches directly to the tow vehicles existing hitch with a clevis pin.
- Quick and easy initial installation.
- The ATV tongue can be quickly interchanged from the offset position to direct behind towing.

- Quick response maneuverability and stability at high mowing speeds and on steep banks may be reduced slightly.
- When pulling multiple wing mowers the ATV Tongue is not adequate. Please refer to the following page to see the combination of hitches needed to pull two wing mowers with a tow vehicle without a mower deck.
- The Models H40B, H60B C60BE use Part # 900084 and the Models Pro60K uses part # 900083.