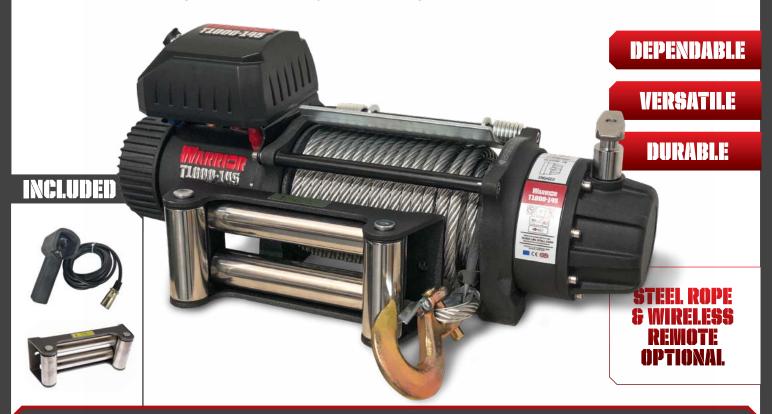

#### STANDARD ACCESSORIES

- Armortek Winch Rope (or Steel Rope available)
- Stainless Steel Fairlead
- Stainless Steel Mounting hardware
- Hook

#### **OUTSTANDING FEATURES**

- IP68 Rated Military Grade Winch & Control Box.
- Revolutionary external brake.
- Special Lithium Grease for extreme temperatures.
- Hardened 3 stage planetary gears.
- A Chemical and corrosion resistant Powder Coat.
- Stainless steel fittings as standard.