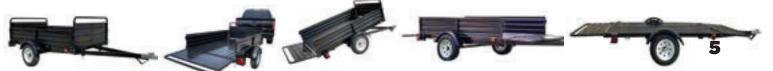

The single axle multi-utility trailer from DK2 is one of the most versatile trailer on the market. Sitting on a solid square tube cambered axle with 30.5 cm (12 in.) 6 ply bias tires, and a load capacity of 1,639 lb (743.4kg). When the front and back load-bearing gates are down, the trailer bed extends to nearly 3.5 m (11.58 ft.). Another great feature is the tilt/dump capability that makes it easy to load or unload heavy items. Fabricated from 100% steel, all of the components are reinforced, adjustable, removable and / or interchangeable.

## **FEATURES**

- · Back drop gate
- 100% Steel
- Heavy duty
- Best in Class
- Exclusive Design
- Extended bed length: nearly 12 feet / 3.66 metres.
- 2 position dump bed
- Quick release lock pin
- Load bearing gates
- Removable steel side panels
- Corrugated steel floor
- 100% welded tubular steel frame
- Heavy-duty tail light protectors
- Solid square tube cambered axle
- Easy-lube 5 on 4.5 hub assembly
- V tongue for added strength
- 2" coupler with safety chains
- $12 \times 5.3 6$  ply bias tires
- UPC 826518003391