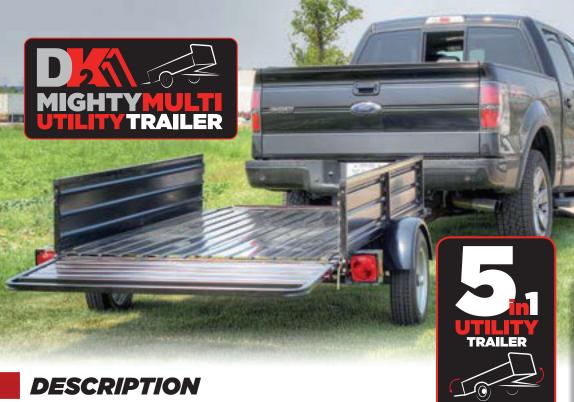

The single axle multi-utility trailer from DK2 is one of the most versatile trailer on the market. Sitting on a solid square tube cambered axle with 30.5 cm (12 in.) 6 ply bias tires, and a load capacity of 1,639 lb (743.4kg). When the front and back load-bearing gates are down, the trailer bed extends to nearly 3.5 m (11.58 ft.). Another great feature is the tilt/dump capability that makes it easy to load or unload heavy items. Fabricated from 100% steel, all of the components are reinforced, adjustable, removable and / or interchangeable.

## **FEATURES**

- · Back drop gate
- 100% Steel
- Heavy duty
- Best in Class
- Exclusive Design
- Extended bed length: nearly 12 feet / 3.66 metres.
- 2 position dump bed
- Quick release lock pin
- Load bearing gates
- Removable steel side panels
- Corrugated steel floor
- 100% welded tubular steel frame
- Heavy-duty tail light protectors
- Solid square tube cambered axle
- Easy-lube 5 on 4.5 hub assembly
- V tongue for added strength
- 2" coupler with safety chains
- $12 \times 5.3 6$  ply bias tires
- UPC 826518003391