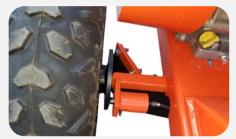

n. Demolishes any diameter stump up to 14" above and 10" below ground.

KOHLER 3 yr commercial warranty. 12v battery included.

DK2 Power manufactures commercial performance equipment.

## **SPECIFICATION**

Engine Model Engine Rated Power[Kw(HP)] Rated Speed(RPM) Tires Stump Dia/Height Max Cutting Blades Cutting Width Cutting Wheel Warranty Assembled Dimensions Weight Shipping Crate Dims KOHLER CH440 Command PRO Commercial 14 HP 3600 ATV Any Diameter 14" High 12 Carbide Cutters 4" Cutting Path Direct Drive 3YR Engine – 1YR Chassis 102 x 48 x 59" 285 lb 41 x 31 x 23" - 308 lb



## *Item Number: OPG888E UPC: 827518006719*



12 High speed Machined Carbide Cutters.



Dual direct V-Belt, high speed 3600 rpm drive.



Large multi position adjustable Bow Handle. CE approved safety shut off.



ATV wheels on HD axle. Tire 13.75D x 5.25W 145/70-6.

## WWW.DK2POWER.COM