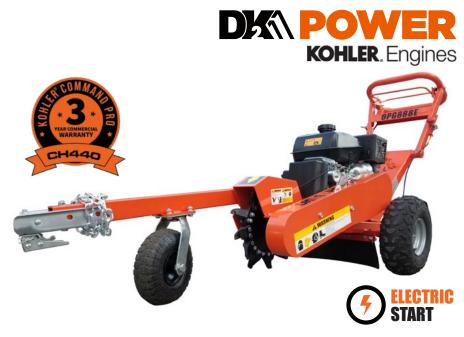

## DESCRIPTION

14" 12 cutter commercial performance Stump Grinder.

14 HP electric start KOHLER CH440 Command PRO engine. Performs 4" wide cuts with 12 carbide high speed direct drive teeth. Heavy duty under carriage, ATV wheels. Removable flipbar for towing or easy trolley to and from the work site. New Operator controlled Posi-lok Wheel Brake for pivot grinding. Comfort bow handle with CE safety approved hands off shut down. Demolishes any diameter stump up to 14" above and 10" below ground.

KOHLER 3 yr commercial warranty. 12v battery included.

DK2 Power manufactures commercial performance equipment.

## **SPECIFICATION**

Engine Model Engine Rated Power[Kw(HP)] Rated Speed(RPM) Tires Stump Dia/Height Max Cutting Blades Cutting Width Cutting Wheel Warranty Assembled Dimensions Weight Shipping Crate Dims KOHLER CH440 Command PRO Commercial 14 HP 3600 ATV Any Diameter 14" High 12 Carbide Cutters 4" Cutting Path Direct Drive 3YR Engine – 1YR Chassis 102 x 48 x 59" 285 lb 41 x 31 x 23" - 308 lb

## *Item Number: OPG888E UPC: 827518006719*

12 High speed Machined Carbide Cutters.

Dual direct V-Belt, high speed 3600 rpm drive.

Large multi position adjustable Bow Handle. CE approved safety shut off.

ATV wheels on HD axle. Tire 13.75D x 5.25W 145/70-6.