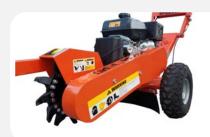

## DESCRIPTION

14" 12 cutter commercial performance Stump Grinder.

14 HP electric start KOHLER CH440 Command PRO engine. Performs 4" wide cuts with 12 carbide high speed direct drive teeth. Heavy duty under carriage, ATV wheels. Removable flipbar for towing or easy trolley to and from the work site. New Operator controlled Posi-lok Wheel Brake for pivot grinding. Comfort bow handle with CE safety approved hands off shut down. Demolishes any diameter stump up to 14" above and 10" below ground.

## *Item Number: OPG888E UPC: 827518006719*

12 High speed Machined Carbide Cutters.

Dual direct V-Belt, high speed 3600 rpm drive.

Large multi position adjustable Bow Handle. CE approved safety shut off.

ATV wheels on HD axle. Tire 13.75D x 5.25W 145/70-6.