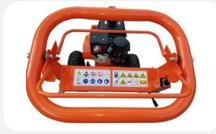

## DESCRIPTION

14" 12 cutter commercial performance Stump Grinder.

14 HP electric start KOHLER CH440 Command PRO engine. Performs 4" wide cuts with 12 carbide high speed direct drive teeth. Heavy duty under carriage, ATV wheels. Removable flipbar for towing or easy trolley to and from the work site. New Operator controlled Posi-lok Wheel Brake for pivot grinding. Comfort bow handle with CE safety approved hands off shut down. Demolishes any diameter stump up to 14" above and 10" below ground.

KOHLER 3 yr commercial warranty. 12v battery included.

DK2 Power manufactures commercial performance equipment.

## *Item Number: OPG888E UPC: 827518006719*

12 High speed Machined Carbide Cutters.

Dual direct V-Belt, high speed 3600 rpm drive.

Large multi position adjustable Bow Handle. CE approved safety shut off.