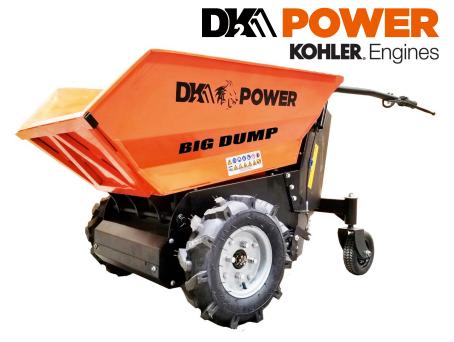

## **DESCRIPTION**

All terrain BIG DUMP moves 1100 LBS with self drive electric power. Run your Big Dump 6 to hours on one charge.

Hydraulic electric lift cylinder tip bucket to 90 degrees vertical to clean your load. Throttle bar speed control with articulated floating rear wheels keep your load level and steady.

At 6 MPH quickly move about your job site. Dual front wheel drive climbs over rough terrain with ease.

Container Qty 69

Item Number: OPD811 UPC: 826518005722

1100lb Max Capacity

All terrain tires

Max speed 6 mph

Vertical dump 90 degrees