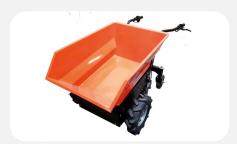

## **DESCRIPTION**

All terrain BIG DUMP moves 1100 LBS with self drive electric power. Run your Big Dump 6 to hours on one charge.

Hydraulic electric lift cylinder tip bucket to 90 degrees vertical to clean your load. Throttle bar speed control with articulated floating rear wheels keep your load level and steady.

Container Qty 69

Item Number: OPD811 UPC: 826518005722

1100lb Max Capacity

All terrain tires

Max speed 6 mph

Vertical dump 90 degrees