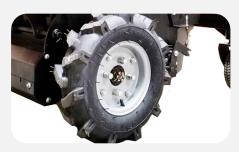

At 6 MPH quickly move about your job site. Dual front wheel drive climbs over rough terrain with ease.

Container Qty 69

Item Number: OPD811 UPC: 826518005722

1100lb Max Capacity

All terrain tires

Max speed 6 mph

Vertical dump 90 degrees