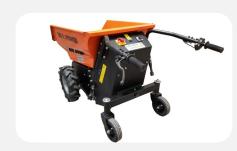

## **DESCRIPTION**

All terrain BIG DUMP moves 1100 LBS with self drive electric power. Run your Big Dump 6 to hours on one charge.

Hydraulic electric lift cylinder tip bucket to 90 degrees vertical to clean your load. Throttle bar speed control with articulated floating rear wheels keep your load level and steady.

At 6 MPH quickly move about your job site. Dual front wheel drive climbs over rough terrain with ease.

## **SPECIFICATION**

Max Capacity

Max Speed

Charge Time

Run Time

Wheels

Warranty

Assembled Dimensions

100 lb

6 mph

5 hours

All terrain

17R Chassis

85 x 46 x 42"

Weight 320 lb

Shipping Crate Dims 54 x 32 x 35" 508 lb

Container Qty 69

Item Number: OPD811 UPC: 826518005722

1100lb Max Capacity

All terrain tires

Max speed 6 mph

Vertical dump 90 degrees