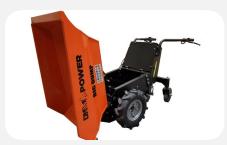

## **DESCRIPTION**

All terrain BIG DUMP moves 1100 LBS with self drive electric power. Run your Big Dump 6 to hours on one charge.

Hydraulic electric lift cylinder tip bucket to 90 degrees vertical to clean your load. Throttle bar speed control with articulated floating rear wheels keep your load level and steady.

At 6 MPH quickly move about your job site. Dual front wheel drive climbs over rough terrain with ease.

## **SPECIFICATION**

Max Capacity

Max Speed

Charge Time

Run Time

Wheels

Warranty

Assembled Dimensions

100 lb

6 mph

5 hours

All terrain

17R Chassis

85 x 46 x 42"

Weight 320 lb

Shipping Crate Dims 54 x 32 x 35" 508 lb

Container Qty 69

Item Number: OPD811 UPC: 826518005722

1100lb Max Capacity

All terrain tires

Max speed 6 mph

Vertical dump 90 degrees