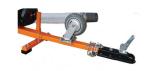

## **DESCRIPTION**

ATV towable 3 inch 4000 RPM Direct Drive combo chipper shredder with a vacuum kit. Double cutting blades with direct shaft drive centrifugal force deteriorates Trees, Branches, Leaves, and Garden composting.

Additional premium features include extra large feed chutes, drop stand and handy removable tow bar, locking wheels, removable key shutoff, 4 Stage cyclonic filter system, a 7HP KOHLER® CH270 Command PRO Engine and a 3YR Commercial warranty.

**VACUUM KIT INCLUDED** 

**EXTRA LARGE FEED & TOP LOADING CHUTES** 

**ATV-LOCKING WHEELS** 

**TOW BAR & HITCH INCLUDED** 