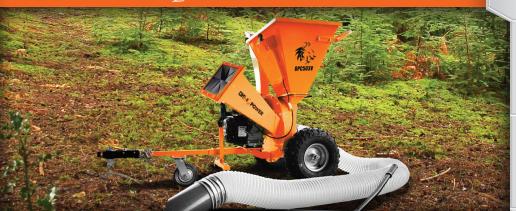

## 3 INCH 3-IN-1 CHIPPER SHREDDER & VACUUM

FEATURES

**ITEM NUMBER** 

OPC503V

**UPC** 

827518006979

## **DESCRIPTION**

ATV towable 3 inch 4000 RPM Direct Drive combo chipper shredder with a vacuum kit. Double cutting blades with direct shaft drive centrifugal force deteriorates Trees, Branches, Leaves, and Garden composting.

Additional premium features include extra large feed chutes, drop stand and handy removable tow bar, locking wheels, removable key shutoff, 4 Stage cyclonic filter system, a 7HP KOHLER® CH270 Command PRO Engine and a 3YR Commercial warranty.

**VACUUM KIT INCLUDED** 

**EXTRA LARGE FEED & TOP LOADING CHUTES** 

**ATV-LOCKING WHEELS** 

**TOW BAR & HITCH INCLUDED** 