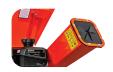

#### **DESCRIPTION**

ATV towable 3 inch 4000 RPM Direct Drive combo chipper shredder. Double cutting blades with direct shaft drive centrifugal force deteriorates Trees, Branches, Leaves, and Garden composting.

### **FEATURES**

- Powered by a KOHLER® CH270 7 HP Command Pro Commercial Engine.
- Direct drive combo chipper shredder with dual carbide chip & quad hammer shredders
- Perfect for trees, branches, leaves and garden composting
- Extra large feed chutes
- Drop stand and handy removable tow bar
- ATV-locking wheels
- Removable key shutoff
- 4-stage cyclonic air filter system
- Includes 3 year KOHLER®
   Commercial Warranty and 1 Year
   DK2 Chassis Warranty