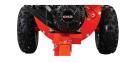

**TOP LOADING CHUTE** 

EXTRA LARGE FEED CHUTE

**ATV-LOCKING WHEELS** 

**TOW BAR & HITCH INCLUDED** 

### **FEATURES**

- Powered by a KOHLER® CH270 7 HP Command Pro Commercial Engine.
- Direct drive combo chipper shredder with dual carbide chip & quad hammer shredders
- Perfect for trees, branches, leaves and garden composting
- Extra large feed chutes
- Drop stand and handy removable tow bar
- ATV-locking wheels
- Removable key shutoff
- 4-stage cyclonic air filter system
- Includes 3 year KOHLER®
   Commercial Warranty and 1 Year
   DK2 Chassis Warranty