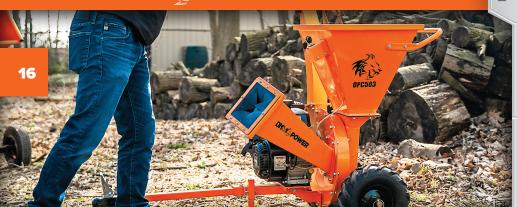

## 3 INCH CHIPPER SHREDDER

FEATURES

**ITEM NUMBER** 

OPC503

**UPC** 

826518005487

#### **DESCRIPTION**

ATV towable 3 inch 4000 RPM Direct Drive combo chipper shredder. Double cutting blades with direct shaft drive centrifugal force deteriorates Trees, Branches, Leaves, and Garden composting.

Additional premium features include extra large feed chutes, drop stand and handy removable tow bar, locking wheels, removable key shutoff, 4 Stage cyclonic filter system, a 7HP KOHLER® CH270 Command PRO Engine and a 3YR Commercial warranty.

### **FEATURES**

- Powered by a KOHLER® CH270 7 HP Command Pro Commercial Engine.
- Direct drive combo chipper shredder with dual carbide chip & quad hammer shredders
- Perfect for trees, branches, leaves and garden composting
- Extra large feed chutes
- Drop stand and handy removable tow bar
- ATV-locking wheels
- Removable key shutoff
- 4-stage cyclonic air filter system
- Includes 3 year KOHLER®
   Commercial Warranty and 1 Year
   DK2 Chassis Warranty