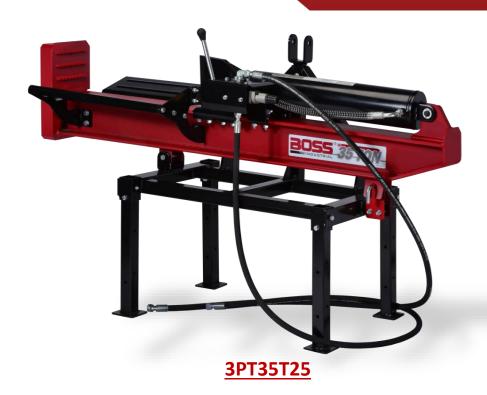

## **3PT Hitch Log Splitter**

| PRODUCT DESCRIPTION                    | COMMERCIAL GRADE 3PT HITCH HORIZONTAL/VERTICAL LOG SPLITTER 35 TON |
|----------------------------------------|--------------------------------------------------------------------|
| BRAND                                  | BOSS INDUSTRIAL                                                    |
| MODEL NO.                              | 3PT35T25                                                           |
| UPC                                    | 853676004328                                                       |
| TECHNICAL SPECIFICATIONS               |                                                                    |
| TRACTOR REQUIREMENT                    | CATEGORY 1 OR CATEGORY 2                                           |
| SPLITTING FORCE                        | MAX. 35 TON, TRACTOR PSI DEPENDANT                                 |
| TRACTOR HYDARULIC PRESSURE RECOMMENDED | 2000 - 4000 PSI                                                    |
| TRACTOR HYDRAULIC FLOW RECOMMENDED     | 13~18 GPM                                                          |
| SPLITTING CYCLE                        | THE FASTED 11 SECONDS, TRACTOR GPM DEPENDANT                       |
| MAX. SPLITTING LENGTH                  | 25 IN.                                                             |
| SPLITTING WEDGE HEIGHT                 | 8 IN.                                                              |
| CYLINDER BORE                          | 5.0 IN.                                                            |
| OPERATION MODE                         | ONE HAND OPERATION                                                 |
| AUTO RETURN                            | YES                                                                |
| WARRANTY                               | 2 YEAR INCL. HYDRAULICS                                            |

## **3PT Hitch Log Splitter**

Boss Industrial commercial grade 3PT Hitch 35 Ton horizontal/vertical log splitter WINS with these unique features:

- Commercial grade hydraulic system, allows this unit match wide range of tractors' needs for hydraulic flow and pressure rated from low to high.
- Easy to assemble. Only 2 sets of hardware to bolt the assemblies together

Packing list:

- 1) Beam/ 3PT Frame Top Assembly x 1
- 2) 3PT Frame Leg x 4
- 3) 3PT U-shape mounting bracket x 1
- Rugged steel full beam and special tool alloy steel wedge for a lifetime of use
- Extra two large log trays included
- Patented mechanical pressure release system on hydraulic valve, improves valve performance and safety, eliminating the typical malfunctions and leaking of a traditional detent hudraulic valve
- 1/2" \*100" inlet and outlet hydraulic hoses included
- Sturty 3PT frame design provides extra stability