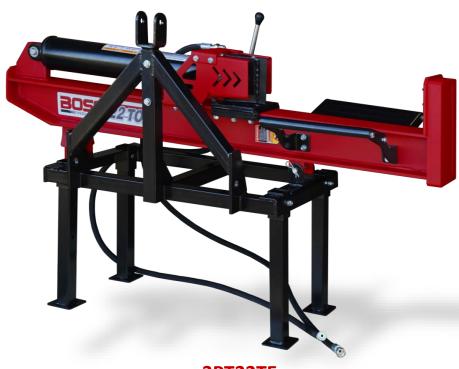

## **3PT Hitch Log Splitter**

## **3PT22TE**

| PRODUCT DESCRIPTION                    | 3PT HITCH HORIZONTAL / VERTICAL LOG SPLITTER 22 TON |
|----------------------------------------|-----------------------------------------------------|
| BRAND                                  | BOSS INDUSTRIAL                                     |
| MODEL NO.                              | 3PT22TE                                             |
| UPC                                    | 853676004182                                        |
| TECHNICAL SPECIFICATIONS               |                                                     |
| TRACTOR REQUIREMENT                    | CATEGORY 1 OR CATEGORY 2                            |
| SPLITTING FORCE                        | MAX. 22 TON, TRACTOR PSI DEPENDANT                  |
| TRACTOR HYDARULIC PRESSURE RECOMMENDED | 2000 - 3700 PSI                                     |
| TRACTOR HYDRAULIC FLOW RECOMMENDED     | 8~12 GPM                                            |
| SPLITTING CYCLE                        | THE FASTED 10 SECONDS, TRACTOR GPM DEPENDANT        |
| MAX. SPLITTING LENGTH                  | 25 IN.                                              |
| SPLITTING WEDGE HEIGHT                 | 7 IN.                                               |
| CYLINDER BORE                          | 4.0 IN.                                             |
| OPERATION MODE                         | ONE HAND OPERATION                                  |
| AUTO RETURN                            | YES                                                 |
| WARRANTY                               | 2 YEAR INCL. HYDRAULICS                             |

## **3PT Hitch Log Splitter**

Boss Industrial 3PT Hitch 22 Ton horizontal/ vertical log splitter WINS with these unique features:

- Commercial grade hydraulic system, allows this unit match wide range of tractors' needs for hydraulic flow and pressure rated from low to high.
- Easy to assemble. Only 2 sets of hardware to bolt the assemblies together

Packing list:

1) Beam/ 3PT Frame Top Assembly x 1

2) 3PT Frame Leg x 4

3) 3PT U-shape mounting bracket x 1

- Rugged steel full beam and special tool alloy steel wedge for a lifetime of use
- Two large log trays included
- Patented mechanical pressure release system on hydraulic valve, improves valve performance and safety, eliminating the typical malfunctions and leaking of a traditional detent hudraulic valve
- 1/2" \*100" inlet and outlet hydraulic hoses included
- Sturty 3PT frame design provides extra stability